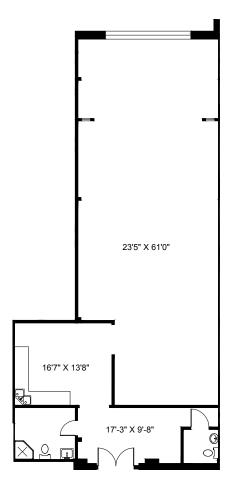

| ADDRESS:                                                        | 401 LOGAN AVENUE.   | OCCUPANT AREA                  | LOCATION PLAN: |              |      | DRAWING DATE:<br>November 21, 2017                             | DATE MEASURED:<br>November 10, 2017 |  |
|-----------------------------------------------------------------|---------------------|--------------------------------|----------------|--------------|------|----------------------------------------------------------------|-------------------------------------|--|
|                                                                 | TORONTO, ON         | 1,989 SQ.FT.                   |                |              | •    | ,                                                              | November 10, 2017                   |  |
| DRAWING TITLE:                                                  | UNIT 208 FLOOR PLAN | RENTABLE AREA:<br>2,236 SQ.FT. | 50             | DICKENS ST E | N    | SCALE:<br>1/16" = 1'<br>DRAWN BY: CHKD BY                      |                                     |  |
| PREPARED FOR:                                                   | JAIN GROUP          | R/U RATIO:<br>1.0905           |                | DUNDAS ST E  | RLAW | JB PREPARED BY:                                                | IF                                  |  |
| BOMA MEASURED ACCORDING TO:<br>ANSI/BOMA Z65.2 - 2012, METHOD A |                     | R/O RATIO:<br>1.0309           |                |              | AVE  | PLANIT MEASURING®<br>1-800-933-5136<br>info@planitmeasuring.co | PLANIT                              |  |